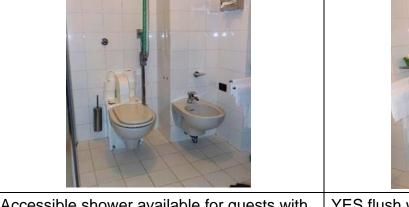

### Toilet facilities in the guest room for people with reduced mobility

| Access to the premises                                  | flat                                           |
|---------------------------------------------------------|------------------------------------------------|
| Usable width of the entrance door                       | 87cm                                           |
| Type of door                                            | with door that can be opened outwards          |
| Type of handle                                          | lever                                          |
| Toilet height                                           | 50 cm                                          |
| Toilet seat with open front tooth                       | NO                                             |
| Support handles                                         | to the left of the toilet                      |
| Flexible shower on the side of the toilet               | NO                                             |
| Free space on the sides of the toilet                   | left 29 cm                                     |
|                                                         | right 27 cm                                    |
|                                                         | frontal Above 90 cm                            |
| Electric doorbell/telephone on the side of the toilet   | NO                                             |
| Washbasin with space underneath for wheelchair approach | 75 cm                                          |
| Height from the ground lower edge mirror                | sufficient for use by a person in a wheelchair |

| Accessible shower available for guests with reduced mobility | YES flush with the floor                                         |
|--------------------------------------------------------------|------------------------------------------------------------------|
| Type of shower                                               | with box dimensions 86 cm X 86 cm                                |
| Shower chair                                                 | missing                                                          |
| Support handle                                               | YES                                                              |
| Presence of shower head or sliding rails                     | ups and downs with the lowest point reachable by a seated person |
| Electric doorbell/telephone on the side of the shower        | NO                                                               |