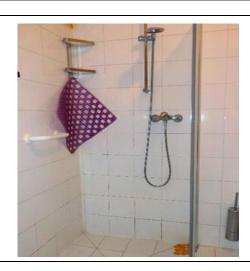

| Accessible shower available for guests with reduced mobility | YES flush with the floor                                         |
|--------------------------------------------------------------|------------------------------------------------------------------|
| Type of shower                                               | with box dimensions 86 cm X 86 cm                                |
| Shower chair                                                 | missing                                                          |
| Support handle                                               | YES                                                              |
| Presence of shower head or sliding rails                     | ups and downs with the lowest point reachable by a seated person |
| Electric doorbell/telephone on the side of the shower        | NO                                                               |