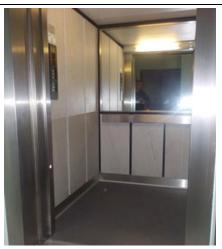

#### Rooms/apartments adapted for guests with reduced mobility

| Number and type of rooms/apartments equipped/usable by people with reduced mobility | triple rooms ⊠ num.1                                                                                                                                                  |
|-------------------------------------------------------------------------------------|-----------------------------------------------------------------------------------------------------------------------------------------------------------------------|
| Room access                                                                         | ⊠ by elevator Door width 92 cm, cabin width 110 cm, cabin depth 131 cm, call button height 133 cm, height of the highest button keypad 142 cm , embossed/braille keys |
| Type of entrance door                                                               | with lever handle                                                                                                                                                     |
| Usable width of entrance door                                                       | 83 cm                                                                                                                                                                 |
| Bed type and height                                                                 | double bed 65 cm high                                                                                                                                                 |
| Free spaces on the sides of the bed                                                 | left Above 90 cm<br>right Above 90 cm<br>frontal Above 90 cm                                                                                                          |
| Cabinet Type                                                                        | with doors                                                                                                                                                            |
| Free space under the desk                                                           | 63 cm                                                                                                                                                                 |
| In-room options are available                                                       | ⊠ safe                                                                                                                                                                |
|                                                                                     | ⊠ minibar                                                                                                                                                             |
|                                                                                     | ⊠ Water Kettle                                                                                                                                                        |
|                                                                                     | ⊠ Iron                                                                                                                                                                |
| Eventual notes                                                                      | There is a single bed leaning against the wall closed on three sides. Bed height 65 cm, free space only on the right side >90 cm                                      |