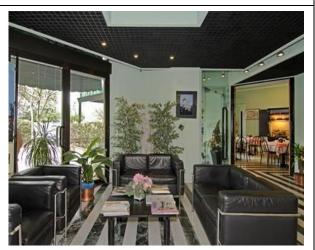

### Hall - Reception

| How to reach it from the entrance                                                    | flat                            |
|--------------------------------------------------------------------------------------|---------------------------------|
| Reception desk height                                                                | bench over 100 cm               |
| Presence of multilingual staff                                                       | YES                             |
| Type of information material                                                         | ☐ YES with maps/tactile signals |
|                                                                                      |                                 |
| Initial assistance is provided for visitors with disabilities                        |                                 |
|                                                                                      | structure                       |
|                                                                                      |                                 |
|                                                                                      |                                 |
| The following aids are provided for visitors with disabilities                       | ☐ manual wheelchair             |
|                                                                                      | ☐ Crutches                      |
|                                                                                      | ☐ Comfortable shower chair      |
| The staff followed a training course on welcoming people with different disabilities | NO                              |