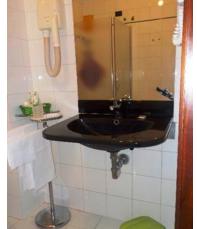

### Toilet facilities in the guest room for people with reduced mobility

| Access to the premises                                  | flat                                           |
|---------------------------------------------------------|------------------------------------------------|
| Usable width of the entrance door                       | 87cm                                           |
| Type of door                                            | with door that can be opened outwards          |
| Type of handle                                          | lever                                          |
| Toilet height                                           | 50 cm                                          |
| Toilet seat with open front tooth                       | NO                                             |
| Support handles                                         | to the left of the toilet                      |
| Flexible shower on the side of the toilet               | NO                                             |
| Free space on the sides of the toilet                   | left 29 cm                                     |
|                                                         | right 27 cm                                    |
|                                                         | frontal Above 90 cm                            |
| Electric doorbell/telephone on the side of the toilet   | NO                                             |
| Washbasin with space underneath for wheelchair approach | 75 cm                                          |
| Height from the ground lower edge mirror                | sufficient for use by a person in a wheelchair |