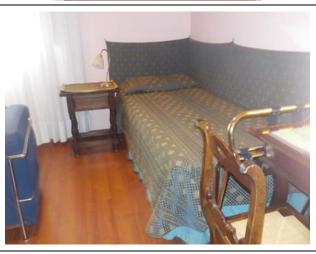

#### Rooms/apartments adapted for guests with reduced mobility

| Number and type of rooms/apartments equipped/usable by people with reduced mobility | triple rooms ⊠ num.1                                                                                                                                                  |
|-------------------------------------------------------------------------------------|-----------------------------------------------------------------------------------------------------------------------------------------------------------------------|
| Room access                                                                         | ⊠ by elevator Door width 92 cm, cabin width 110 cm, cabin depth 131 cm, call button height 133 cm, height of the highest button keypad 142 cm , embossed/braille keys |
| Type of entrance door                                                               | with lever handle                                                                                                                                                     |
| Usable width of entrance door                                                       | 83 cm                                                                                                                                                                 |
| Bed type and height                                                                 | double bed 65 cm high                                                                                                                                                 |
| Free spaces on the sides of the bed                                                 | left Above 90 cm<br>right Above 90 cm<br>frontal Above 90 cm                                                                                                          |
| Cabinet Type                                                                        | with doors                                                                                                                                                            |
| Free space under the desk                                                           | 63 cm                                                                                                                                                                 |
| In-room options are available                                                       | ⊠ safe                                                                                                                                                                |
|                                                                                     | ⊠ minibar                                                                                                                                                             |
|                                                                                     | ⊠ Water Kettle                                                                                                                                                        |
|                                                                                     | ⊠ Iron                                                                                                                                                                |
| Eventual notes                                                                      | There is a single bed leaning against the wall closed on three sides. Bed height 65 cm, free space only on the right side >90 cm                                      |