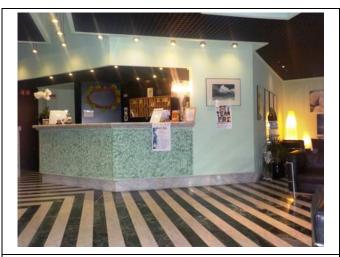

### Hall - Reception

| How to reach it from the entrance                                                    | flat                            |
|--------------------------------------------------------------------------------------|---------------------------------|
| Reception desk height                                                                | bench over 100 cm               |
| Presence of multilingual staff                                                       | YES                             |
| Type of information material                                                         | ☐ YES with maps/tactile signals |
|                                                                                      |                                 |
| Initial assistance is provided for visitors with disabilities                        |                                 |
|                                                                                      | structure                       |
|                                                                                      |                                 |
|                                                                                      |                                 |
| The following aids are provided for visitors with disabilities                       | ☐ manual wheelchair             |
|                                                                                      | ☐ Crutches                      |
|                                                                                      | ☐ Comfortable shower chair      |
| The staff followed a training course on welcoming people with different disabilities | NO                              |