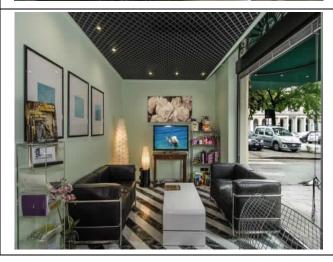

### Hall - Reception

| How to reach it from the entrance                                                    | flat                            |
|--------------------------------------------------------------------------------------|---------------------------------|
| Reception desk height                                                                | bench over 100 cm               |
| Presence of multilingual staff                                                       | YES                             |
| Type of information material                                                         | ☐ YES with maps/tactile signals |
|                                                                                      |                                 |
| Initial assistance is provided for visitors with disabilities                        |                                 |
|                                                                                      | structure                       |
|                                                                                      |                                 |
|                                                                                      |                                 |
| The following aids are provided for visitors with disabilities                       | ☐ manual wheelchair             |
|                                                                                      | ☐ Crutches                      |
|                                                                                      | ☐ Comfortable shower chair      |
| The staff followed a training course on welcoming people with different disabilities | NO                              |