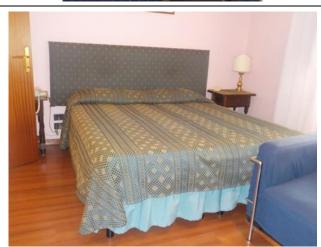

#### Rooms/apartments adapted for guests with reduced mobility

| Number and type of rooms/apartments equipped/usable by people with reduced mobility | triple rooms ⊠ num.1                                                                                                                                                  |
|-------------------------------------------------------------------------------------|-----------------------------------------------------------------------------------------------------------------------------------------------------------------------|
| Room access                                                                         | ⊠ by elevator Door width 92 cm, cabin width 110 cm, cabin depth 131 cm, call button height 133 cm, height of the highest button keypad 142 cm , embossed/braille keys |
| Type of entrance door                                                               | with lever handle                                                                                                                                                     |
| Usable width of entrance door                                                       | 83 cm                                                                                                                                                                 |
| Bed type and height                                                                 | double bed 65 cm high                                                                                                                                                 |
| Free spaces on the sides of the bed                                                 | left Above 90 cm<br>right Above 90 cm<br>frontal Above 90 cm                                                                                                          |
| Cabinet Type                                                                        | with doors                                                                                                                                                            |
| Free space under the desk                                                           | 63 cm                                                                                                                                                                 |
| In-room options are available                                                       | ⊠ safe                                                                                                                                                                |
|                                                                                     | ⊠ minibar                                                                                                                                                             |
|                                                                                     | ⊠ Water Kettle                                                                                                                                                        |
|                                                                                     | ⊠ Iron                                                                                                                                                                |
| Eventual notes                                                                      | There is a single bed leaning against the wall closed on three sides. Bed height 65 cm, free space only on the right side >90 cm                                      |