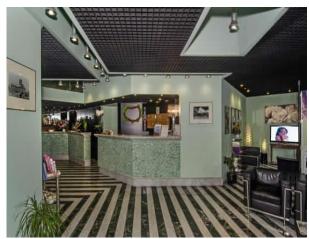

### Hall - Reception

| How to reach it from the entrance                                                    | flat                            |
|--------------------------------------------------------------------------------------|---------------------------------|
| Reception desk height                                                                | bench over 100 cm               |
| Presence of multilingual staff                                                       | YES                             |
| Type of information material                                                         | ☐ YES with maps/tactile signals |
|                                                                                      |                                 |
| Initial assistance is provided for visitors with disabilities                        |                                 |
|                                                                                      | structure                       |
|                                                                                      |                                 |
|                                                                                      |                                 |
| The following aids are provided for visitors with disabilities                       | ☐ manual wheelchair             |
|                                                                                      | ☐ Crutches                      |
|                                                                                      | ☐ Comfortable shower chair      |
| The staff followed a training course on welcoming people with different disabilities | NO                              |