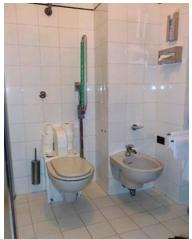

### Toilet facilities in the guest room for people with reduced mobility

| Access to the premises                                  | flat                                           |
|---------------------------------------------------------|------------------------------------------------|
| Usable width of the entrance door                       | 87cm                                           |
| Type of door                                            | with door that can be opened outwards          |
| Type of handle                                          | lever                                          |
| Toilet height                                           | 50 cm                                          |
| Toilet seat with open front tooth                       | NO                                             |
| Support handles                                         | to the left of the toilet                      |
| Flexible shower on the side of the toilet               | NO                                             |
| Free space on the sides of the toilet                   | left 29 cm                                     |
|                                                         | right 27 cm                                    |
|                                                         | frontal Above 90 cm                            |
| Electric doorbell/telephone on the side of the toilet   | NO                                             |
| Washbasin with space underneath for wheelchair approach | 75 cm                                          |
| Height from the ground lower edge mirror                | sufficient for use by a person in a wheelchair |

| Accessible shower available for guests with reduced mobility | YES flush with the floor                                         |
|--------------------------------------------------------------|------------------------------------------------------------------|
| Type of shower                                               | with box dimensions 86 cm X 86 cm                                |
| Shower chair                                                 | missing                                                          |
| Support handle                                               | YES                                                              |
| Presence of shower head or sliding rails                     | ups and downs with the lowest point reachable by a seated person |
| Electric doorbell/telephone on the side of the shower        | NO                                                               |