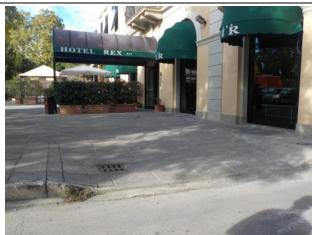

#### **Entrance to the structure**

| There is an accessible entrance       | YES main entrance |
|---------------------------------------|-------------------|
| How to access the structure           | ⊠ flat            |
|                                       |                   |
| Type of entrance door                 | 2-leaf            |
| Useful width of door/entrance gate    | Above 90 cm       |
| There are indicators and tactile maps | NO                |