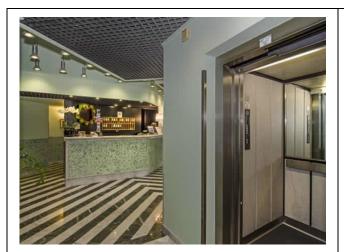

### Hall - Reception

| How to reach it from the entrance                                                    | flat                            |
|--------------------------------------------------------------------------------------|---------------------------------|
| Reception desk height                                                                | bench over 100 cm               |
| Presence of multilingual staff                                                       | YES                             |
| Type of information material                                                         | ☐ YES with maps/tactile signals |
|                                                                                      |                                 |
| Initial assistance is provided for visitors with disabilities                        |                                 |
|                                                                                      | structure                       |
|                                                                                      |                                 |
|                                                                                      |                                 |
| The following aids are provided for visitors with disabilities                       | ☐ manual wheelchair             |
|                                                                                      | ☐ Crutches                      |
|                                                                                      | ☐ Comfortable shower chair      |
| The staff followed a training course on welcoming people with different disabilities | NO                              |

#### Rooms/apartments adapted for guests with reduced mobility

| Number and type of rooms/apartments equipped/usable by people with reduced mobility | triple rooms ⊠ num.1                                                                                                                                                  |
|-------------------------------------------------------------------------------------|-----------------------------------------------------------------------------------------------------------------------------------------------------------------------|
| Room access                                                                         | ⊠ by elevator Door width 92 cm, cabin width 110 cm, cabin depth 131 cm, call button height 133 cm, height of the highest button keypad 142 cm , embossed/braille keys |
| Type of entrance door                                                               | with lever handle                                                                                                                                                     |
| Usable width of entrance door                                                       | 83 cm                                                                                                                                                                 |
| Bed type and height                                                                 | double bed 65 cm high                                                                                                                                                 |
| Free spaces on the sides of the bed                                                 | left Above 90 cm<br>right Above 90 cm<br>frontal Above 90 cm                                                                                                          |
| Cabinet Type                                                                        | with doors                                                                                                                                                            |
| Free space under the desk                                                           | 63 cm                                                                                                                                                                 |
| In-room options are available                                                       | ⊠ safe                                                                                                                                                                |
|                                                                                     | ⊠ minibar                                                                                                                                                             |
|                                                                                     | ⊠ Water Kettle                                                                                                                                                        |
|                                                                                     | ⊠ Iron                                                                                                                                                                |
| Eventual notes                                                                      | There is a single bed leaning against the wall closed on three sides. Bed height 65 cm, free space only on the right side >90 cm                                      |