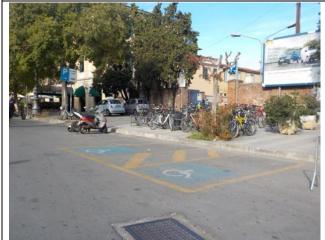

#### Path from the private/public car park to the entrance

| Presence of private parking                                                               | NO                                                                                                                         |
|-------------------------------------------------------------------------------------------|----------------------------------------------------------------------------------------------------------------------------|
| Public parking nearby                                                                     | YES                                                                                                                        |
| Type of flooring in the public car park                                                   | asphalt                                                                                                                    |
| Presence of parking space reserved for people with disabilities in the public parking lot | SI num. 2                                                                                                                  |
| Describe the route from the car park to the entrance and any critical issues              | The main entrance of the Hotel Rex can be reached via a pavement connected flat with the paved road, via a connecting ramp |
| Distance from parking to entrance                                                         | 50 m                                                                                                                       |