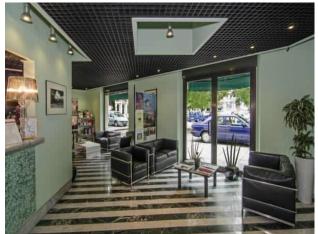

### Hall - Reception

| How to reach it from the entrance                                                    | flat                            |
|--------------------------------------------------------------------------------------|---------------------------------|
| Reception desk height                                                                | bench over 100 cm               |
| Presence of multilingual staff                                                       | YES                             |
| Type of information material                                                         | ☐ YES with maps/tactile signals |
|                                                                                      |                                 |
| Initial assistance is provided for visitors with disabilities                        |                                 |
|                                                                                      | structure                       |
|                                                                                      |                                 |
|                                                                                      |                                 |
| The following aids are provided for visitors with disabilities                       | ☐ manual wheelchair             |
|                                                                                      | ☐ Crutches                      |
|                                                                                      | ☐ Comfortable shower chair      |
| The staff followed a training course on welcoming people with different disabilities | NO                              |