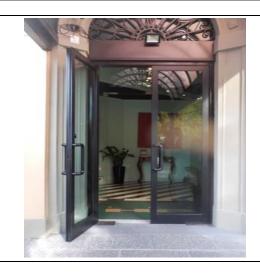

#### **Entrance to the structure**

| There is an accessible entrance       | YES main entrance |
|---------------------------------------|-------------------|
| How to access the structure           | ⊠ flat            |
|                                       |                   |
| Type of entrance door                 | 2-leaf            |
| Useful width of door/entrance gate    | Above 90 cm       |
| There are indicators and tactile maps | NO                |