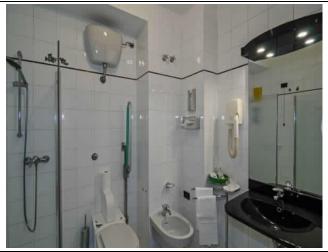

### Toilet facilities in the guest room for people with reduced mobility

| Access to the premises                                  | flat                                           |
|---------------------------------------------------------|------------------------------------------------|
| Usable width of the entrance door                       | 87cm                                           |
| Type of door                                            | with door that can be opened outwards          |
| Type of handle                                          | lever                                          |
| Toilet height                                           | 50 cm                                          |
| Toilet seat with open front tooth                       | NO                                             |
| Support handles                                         | to the left of the toilet                      |
| Flexible shower on the side of the toilet               | NO                                             |
| Free space on the sides of the toilet                   | left 29 cm                                     |
|                                                         | right 27 cm                                    |
|                                                         | frontal Above 90 cm                            |
| Electric doorbell/telephone on the side of the toilet   | NO                                             |
| Washbasin with space underneath for wheelchair approach | 75 cm                                          |
| Height from the ground lower edge mirror                | sufficient for use by a person in a wheelchair |

| Accessible shower available for guests with reduced mobility | YES flush with the floor                                         |
|--------------------------------------------------------------|------------------------------------------------------------------|
| Type of shower                                               | with box dimensions 86 cm X 86 cm                                |
| Shower chair                                                 | missing                                                          |
| Support handle                                               | YES                                                              |
| Presence of shower head or sliding rails                     | ups and downs with the lowest point reachable by a seated person |
| Electric doorbell/telephone on the side of the shower        | NO                                                               |