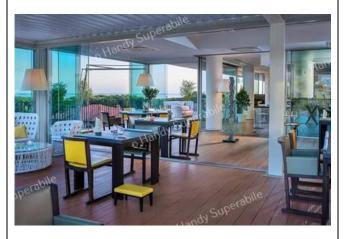

## **Bar/restaurant**

| Type of venue                                                                                                                        | Restaurant Lux Lucis                  |
|--------------------------------------------------------------------------------------------------------------------------------------|---------------------------------------|
| Access to the venue                                                                                                                  | ⊠flat                                 |
|                                                                                                                                      | □via sidewalks cm highChoose an item. |
|                                                                                                                                      | □via rampChoose an item.              |
|                                                                                                                                      | □via elevatorChoose an item.          |
|                                                                                                                                      | □via stairlift                        |
| Useful width of door/entrance passage                                                                                                | greater than 90 cm                    |
| Bar counter height                                                                                                                   | greater than 100 cm                   |
| Buffet counter height                                                                                                                | Not detected                          |
| Type of tables                                                                                                                       | with 4 legged                         |
| Space under the floor tables                                                                                                         | 65cm                                  |
| Availability of high chairs for newborns                                                                                             | NO                                    |
| Multilingual menu                                                                                                                    | YES                                   |
| Menu with apps                                                                                                                       | not detected                          |
| Braille menu                                                                                                                         | NO                                    |
| Table service for people with disabilities                                                                                           | YES                                   |
| Availability of food for celiacs                                                                                                     | ⊠bread□pasta⊠cookies□ice creams       |
|                                                                                                                                      | □pre-packaged foods                   |
| There are coffee and milk dispensers                                                                                                 | Not detected                          |
| It is possible to always reserve the same table for a customer with reduced mobility                                                 | YES                                   |
| There are toilets that can be used by a guest with reduced mobility (see "toilets accessible in internal routes and common services) | YES                                   |
| There is an area reserved for lunch for younger guests                                                                               | NO                                    |
| An equipped baby bottle service is available                                                                                         | NO                                    |

| The restaurant has an outdoor veranda/dehors | YES with level access |
|----------------------------------------------|-----------------------|
| Type of tables                               | with 4 legged         |
| Space under the floor tables                 | 65cm                  |