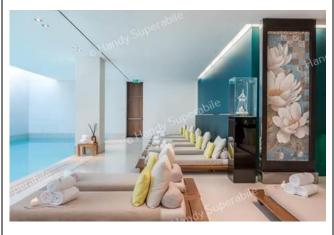

# Wellness center - Spa

| There is a wellness centre/spa in the structure                   | YES                                                                                                                                                                                                                                                                                                                                                   |
|-------------------------------------------------------------------|-------------------------------------------------------------------------------------------------------------------------------------------------------------------------------------------------------------------------------------------------------------------------------------------------------------------------------------------------------|
| Access mode                                                       | flat                                                                                                                                                                                                                                                                                                                                                  |
| Useful width of entrance door                                     | greater than 90 cm                                                                                                                                                                                                                                                                                                                                    |
| The following activities are available at the wellness centre/Spa | <ul> <li>⊠saunaaccessible on level via a door with a useful width greater than 90 cm</li> <li>⊠Turkish bathaccessible on level via a door with a useful width greater than 90 cm</li> <li>⊠massage roomaccessible on level via a door with a useful width greater than 90 cm</li> <li>⊠Jacuzziaccessible via ladder</li> <li>⊠Covered pool</li> </ul> |
| There is an accessible changing room                              | Not detected                                                                                                                                                                                                                                                                                                                                          |