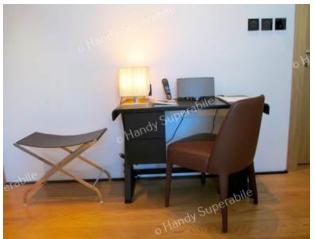

### Rooms/apartments adapted for guests with reduced mobility

| Number and type of rooms/apartments equipped/usable by people with reduced mobility | ⊠double rooms number 2                                                                                                                             |
|-------------------------------------------------------------------------------------|----------------------------------------------------------------------------------------------------------------------------------------------------|
| Access to the room                                                                  | ⊠flat                                                                                                                                              |
| Access to the room from the hall                                                    | ⊠via elevator door width 88 cm, cabin<br>width 147 cm, cabin depth 150 cm, height<br>of the highest keyboard button 127 cm,<br>raised/braille keys |
| Type of entrance door                                                               | Not detected                                                                                                                                       |
| Useful width of entrance door                                                       | 85cm                                                                                                                                               |
| Type and height of bed                                                              | single beds 50 cm high                                                                                                                             |
| Free spaces at the sides of the bed                                                 | to the left89cm To the right greater than 90 cm Front greater than 90 cm                                                                           |
| Wardrobe type                                                                       | ante                                                                                                                                               |
| Free space under the desk                                                           | 70cm                                                                                                                                               |
| They are available in the room                                                      | □safe ⊠mini-bar □water kettle □iron                                                                                                                |
| There is a terrace/balcony/garden (useful door width)                               | Not detected                                                                                                                                       |

### Toilet in the room for guests with reduced mobility

| Access to the venue                                    | flat                                                                     |
|--------------------------------------------------------|--------------------------------------------------------------------------|
| Useful width of entrance door                          | 83 cm                                                                    |
| Door type                                              | Not detected                                                             |
| WC height                                              | 50cm                                                                     |
| Toilet seat with open front tooth                      | NO                                                                       |
| Support handles                                        | to the left of the toilet                                                |
| Flexible shower next to the toilet                     | YES                                                                      |
| Free space on the sides of the toilet                  | to the left greater than 90 cm To the right22cm Front greater than 90 cm |
| Electric bell/telephone next to the toilet             | YES                                                                      |
| Washbasin with space underneath for a wheelchair       | 65cm                                                                     |
| Height from the ground to the lower edge of the mirror | not sufficient for use by people in a wheelchair                         |