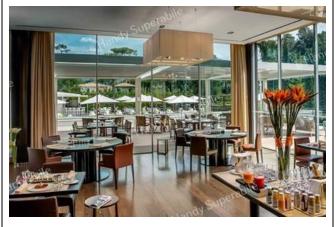

| Type of venue                         | Principe Restaurant               |
|---------------------------------------|-----------------------------------|
| Access to the venue                   | ⊠flat                             |
|                                       |                                   |
| Useful width of door/entrance passage | Without door                      |
| Type of tables                        | with 4 legged and central support |
| Space under the floor tables          | 69 cm                             |

| The restaurant has an outdoor veranda/dehors | YES with level access             |
|----------------------------------------------|-----------------------------------|
| Type of tables                               | with 4 legged and central support |
| Space under the floor tables                 | 69 cm                             |