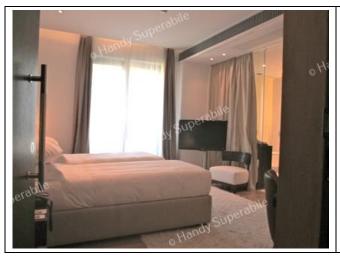

### Rooms/apartments adapted for guests with reduced mobility

| Number and type of rooms/apartments equipped/usable by people with reduced mobility | ⊠double rooms number 2                                                                                                                             |
|-------------------------------------------------------------------------------------|----------------------------------------------------------------------------------------------------------------------------------------------------|
| Access to the room                                                                  | ⊠flat                                                                                                                                              |
| Access to the room from the hall                                                    | ⊠via elevator door width 88 cm, cabin<br>width 147 cm, cabin depth 150 cm, height<br>of the highest keyboard button 127 cm,<br>raised/braille keys |
| Type of entrance door                                                               | Not detected                                                                                                                                       |
| Useful width of entrance door                                                       | 85cm                                                                                                                                               |
| Type and height of bed                                                              | single beds 50 cm high                                                                                                                             |
| Free spaces at the sides of the bed                                                 | to the left89cm To the right greater than 90 cm Front greater than 90 cm                                                                           |
| Wardrobe type                                                                       | ante                                                                                                                                               |
| Free space under the desk                                                           | 70cm                                                                                                                                               |
| They are available in the room                                                      | □safe ⊠mini-bar □water kettle □iron                                                                                                                |
| There is a terrace/balcony/garden (useful door width)                               | Not detected                                                                                                                                       |