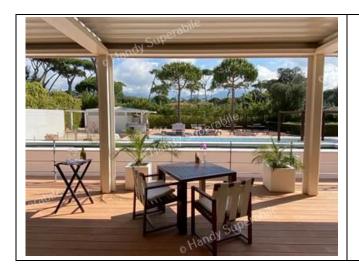

| Type of venue                                                                        | 67 Sky Lounge Bar                                                                                                                         |
|--------------------------------------------------------------------------------------|-------------------------------------------------------------------------------------------------------------------------------------------|
| Access to the venue                                                                  | ⊠via elevator door width 88 cm, cabin width 147 cm, cabin depth 150 cm, height of the highest keyboard button 127 cm, raised/braille keys |
| Useful width of door/entrance passage                                                | greater than 90 cm                                                                                                                        |
| Bar counter height                                                                   | greater than 100 cm                                                                                                                       |
| Type of tables                                                                       | Smoking tables                                                                                                                            |
| Space under the floor tables                                                         | Not detected                                                                                                                              |
| Multilingual menu                                                                    | YES                                                                                                                                       |
| Menu with apps                                                                       | not detected                                                                                                                              |
| Braille menu                                                                         | NO                                                                                                                                        |
| Table service for people with disabilities                                           | YES                                                                                                                                       |
| It is possible to always reserve the same table for a customer with reduced mobility | YES                                                                                                                                       |