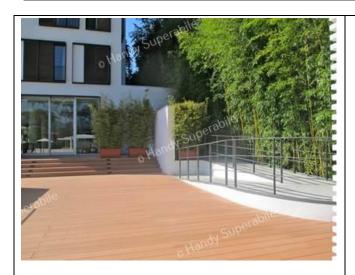

# Pool

| The property has a swimming pool              | for adults with fresh water                                                   |
|-----------------------------------------------|-------------------------------------------------------------------------------|
| Access to the swimming pool                   | via ramp length 12 m, width 144 cm slope 7%                                   |
| Useful width of entrance gate                 | Access via automatic door with opening 150 cm and entrance gate is 85 cm wide |
| Access to the tub                             | with ladder                                                                   |
| Bathing aids for guests with reduced mobility | not present                                                                   |
| Depth of the tank                             | 190 cm                                                                        |
| Height of the pool edge - water level         | infinity                                                                      |