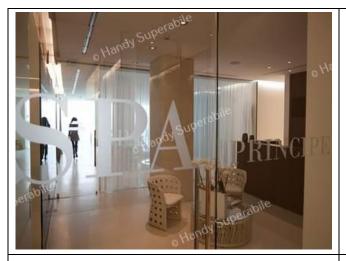

# Wellness center - Spa

| There is a wellness centre/spa in the structure                   | YES                                                                                                                                                                                                                                                                                                                                                   |
|-------------------------------------------------------------------|-------------------------------------------------------------------------------------------------------------------------------------------------------------------------------------------------------------------------------------------------------------------------------------------------------------------------------------------------------|
| Access mode                                                       | flat                                                                                                                                                                                                                                                                                                                                                  |
| Useful width of entrance door                                     | greater than 90 cm                                                                                                                                                                                                                                                                                                                                    |
| The following activities are available at the wellness centre/Spa | <ul> <li>⊠saunaaccessible on level via a door with a useful width greater than 90 cm</li> <li>⊠Turkish bathaccessible on level via a door with a useful width greater than 90 cm</li> <li>⊠massage roomaccessible on level via a door with a useful width greater than 90 cm</li> <li>⊠Jacuzziaccessible via ladder</li> <li>⊠Covered pool</li> </ul> |
| There is an accessible changing room                              | Not detected                                                                                                                                                                                                                                                                                                                                          |