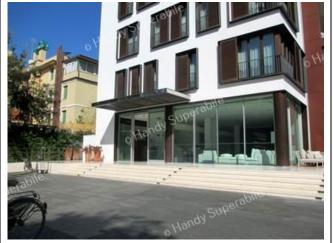

#### **Structure entrance**

| There is an accessible entrance       | YES main entrance                                                                                   |
|---------------------------------------|-----------------------------------------------------------------------------------------------------|
| Method of access to the structure     | ⊠flat         ⊠via 3 stepscan be overcome via a ramp         with a slope of less than 8%         ■ |
| Type of entrance door                 | automatic                                                                                           |
| Useful width of door/entrance passage | greater than 90 cm                                                                                  |
| There are indicators and tactile maps | NO                                                                                                  |