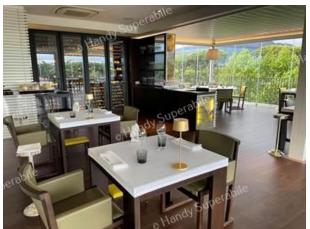

## **Bar/restaurant**

| Type of venue                                                                                                                        | Restaurant Lux Lucis                  |
|--------------------------------------------------------------------------------------------------------------------------------------|---------------------------------------|
| Access to the venue                                                                                                                  | ⊠flat                                 |
|                                                                                                                                      | □via sidewalks cm highChoose an item. |
|                                                                                                                                      | □via rampChoose an item.              |
|                                                                                                                                      | □via elevatorChoose an item.          |
|                                                                                                                                      | □via stairlift                        |
| Useful width of door/entrance passage                                                                                                | greater than 90 cm                    |
| Bar counter height                                                                                                                   | greater than 100 cm                   |
| Buffet counter height                                                                                                                | Not detected                          |
| Type of tables                                                                                                                       | with 4 legged                         |
| Space under the floor tables                                                                                                         | 65cm                                  |
| Availability of high chairs for newborns                                                                                             | NO                                    |
| Multilingual menu                                                                                                                    | YES                                   |
| Menu with apps                                                                                                                       | not detected                          |
| Braille menu                                                                                                                         | NO                                    |
| Table service for people with disabilities                                                                                           | YES                                   |
| Availability of food for celiacs                                                                                                     | ⊠bread□pasta⊠cookies□ice creams       |
|                                                                                                                                      | □pre-packaged foods                   |
| There are coffee and milk dispensers                                                                                                 | Not detected                          |
| It is possible to always reserve the same table for a customer with reduced mobility                                                 | YES                                   |
| There are toilets that can be used by a guest with reduced mobility (see "toilets accessible in internal routes and common services) | YES                                   |
| There is an area reserved for lunch for younger guests                                                                               | NO                                    |
| An equipped baby bottle service is available                                                                                         | NO                                    |

| The restaurant has an outdoor veranda/dehors | YES with level access |
|----------------------------------------------|-----------------------|
| Type of tables                               | with 4 legged         |
| Space under the floor tables                 | 65cm                  |