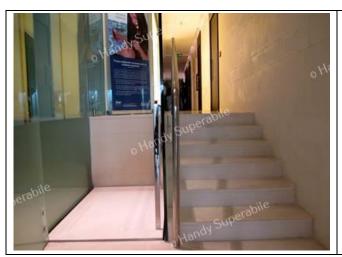

### Gym

| There is a gym in the structure | YES                |
|---------------------------------|--------------------|
| Access mode                     | flat               |
| Useful width of entrance door   | greater than 90 cm |