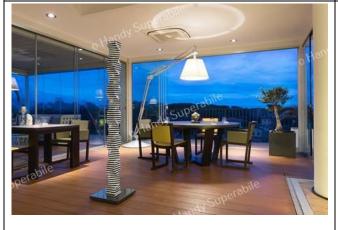

| Type of venue                                                                        | 67 Sky Lounge Bar                                                                                                                         |
|--------------------------------------------------------------------------------------|-------------------------------------------------------------------------------------------------------------------------------------------|
| Access to the venue                                                                  | ⊠via elevator door width 88 cm, cabin width 147 cm, cabin depth 150 cm, height of the highest keyboard button 127 cm, raised/braille keys |
| Useful width of door/entrance passage                                                | greater than 90 cm                                                                                                                        |
| Bar counter height                                                                   | greater than 100 cm                                                                                                                       |
| Type of tables                                                                       | Smoking tables                                                                                                                            |
| Space under the floor tables                                                         | Not detected                                                                                                                              |
| Multilingual menu                                                                    | YES                                                                                                                                       |
| Menu with apps                                                                       | not detected                                                                                                                              |
| Braille menu                                                                         | NO                                                                                                                                        |
| Table service for people with disabilities                                           | YES                                                                                                                                       |
| It is possible to always reserve the same table for a customer with reduced mobility | YES                                                                                                                                       |