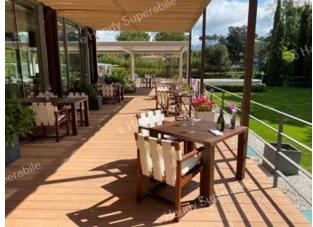

## **Bar/restaurant**

| Type of venue                                                                                                                        | Restaurant Lux Lucis                  |
|--------------------------------------------------------------------------------------------------------------------------------------|---------------------------------------|
| Access to the venue                                                                                                                  | ⊠flat                                 |
|                                                                                                                                      | □via sidewalks cm highChoose an item. |
|                                                                                                                                      | □via rampChoose an item.              |
|                                                                                                                                      | □via elevatorChoose an item.          |
|                                                                                                                                      | □via stairlift                        |
| Useful width of door/entrance passage                                                                                                | greater than 90 cm                    |
| Bar counter height                                                                                                                   | greater than 100 cm                   |
| Buffet counter height                                                                                                                | Not detected                          |
| Type of tables                                                                                                                       | with 4 legged                         |
| Space under the floor tables                                                                                                         | 65cm                                  |
| Availability of high chairs for newborns                                                                                             | NO                                    |
| Multilingual menu                                                                                                                    | YES                                   |
| Menu with apps                                                                                                                       | not detected                          |
| Braille menu                                                                                                                         | NO                                    |
| Table service for people with disabilities                                                                                           | YES                                   |
| Availability of food for celiacs                                                                                                     | ⊠bread□pasta⊠cookies□ice creams       |
|                                                                                                                                      | □pre-packaged foods                   |
| There are coffee and milk dispensers                                                                                                 | Not detected                          |
| It is possible to always reserve the same table for a customer with reduced mobility                                                 | YES                                   |
| There are toilets that can be used by a guest with reduced mobility (see "toilets accessible in internal routes and common services) | YES                                   |
| There is an area reserved for lunch for younger guests                                                                               | NO                                    |
| An equipped baby bottle service is available                                                                                         | NO                                    |

| The restaurant has an outdoor veranda/dehors | YES with level access |
|----------------------------------------------|-----------------------|
| Type of tables                               | with 4 legged         |
| Space under the floor tables                 | 65cm                  |