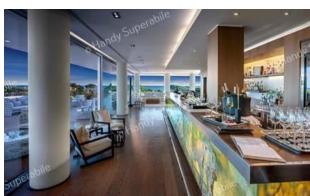

## **Bar/restaurant**

| Type of venue                                                                                                                        | Restaurant Lux Lucis                  |
|--------------------------------------------------------------------------------------------------------------------------------------|---------------------------------------|
| Access to the venue                                                                                                                  | ⊠flat                                 |
|                                                                                                                                      | □via sidewalks cm highChoose an item. |
|                                                                                                                                      | □via rampChoose an item.              |
|                                                                                                                                      | □via elevatorChoose an item.          |
|                                                                                                                                      | □via stairlift                        |
| Useful width of door/entrance passage                                                                                                | greater than 90 cm                    |
| Bar counter height                                                                                                                   | greater than 100 cm                   |
| Buffet counter height                                                                                                                | Not detected                          |
| Type of tables                                                                                                                       | with 4 legged                         |
| Space under the floor tables                                                                                                         | 65cm                                  |
| Availability of high chairs for newborns                                                                                             | NO                                    |
| Multilingual menu                                                                                                                    | YES                                   |
| Menu with apps                                                                                                                       | not detected                          |
| Braille menu                                                                                                                         | NO                                    |
| Table service for people with disabilities                                                                                           | YES                                   |
| Availability of food for celiacs                                                                                                     | ⊠bread□pasta⊠cookies□ice creams       |
|                                                                                                                                      | □pre-packaged foods                   |
| There are coffee and milk dispensers                                                                                                 | Not detected                          |
| It is possible to always reserve the same table for a customer with reduced mobility                                                 | YES                                   |
| There are toilets that can be used by a guest with reduced mobility (see "toilets accessible in internal routes and common services) | YES                                   |
| There is an area reserved for lunch for younger guests                                                                               | NO                                    |
| An equipped baby bottle service is available                                                                                         | NO                                    |