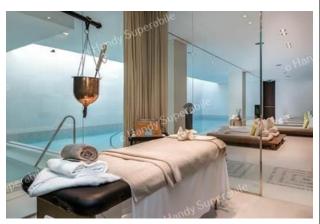

# Wellness center - Spa

| There is a wellness centre/spa in the structure                   | YES                                                                                                                                                                                                                                                                                                                                                   |
|-------------------------------------------------------------------|-------------------------------------------------------------------------------------------------------------------------------------------------------------------------------------------------------------------------------------------------------------------------------------------------------------------------------------------------------|
| Access mode                                                       | flat                                                                                                                                                                                                                                                                                                                                                  |
| Useful width of entrance door                                     | greater than 90 cm                                                                                                                                                                                                                                                                                                                                    |
| The following activities are available at the wellness centre/Spa | <ul> <li>⊠saunaaccessible on level via a door with a useful width greater than 90 cm</li> <li>⊠Turkish bathaccessible on level via a door with a useful width greater than 90 cm</li> <li>⊠massage roomaccessible on level via a door with a useful width greater than 90 cm</li> <li>⊠Jacuzziaccessible via ladder</li> <li>⊠Covered pool</li> </ul> |
| There is an accessible changing room                              | Not detected                                                                                                                                                                                                                                                                                                                                          |