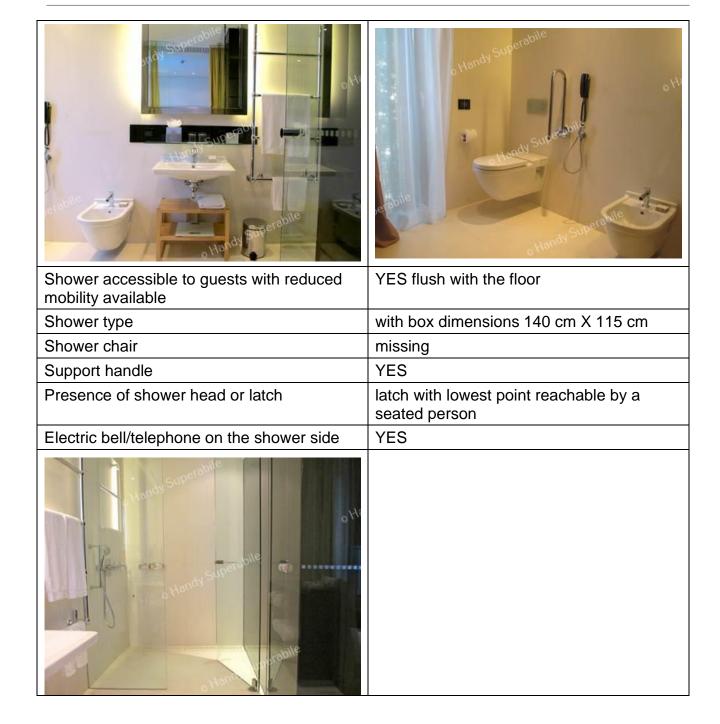

### Toilet in the room for guests with reduced mobility

| Access to the venue                                    | flat                                                                     |
|--------------------------------------------------------|--------------------------------------------------------------------------|
| Useful width of entrance door                          | 83 cm                                                                    |
| Door type                                              | Not detected                                                             |
| WC height                                              | 50cm                                                                     |
| Toilet seat with open front tooth                      | NO                                                                       |
| Support handles                                        | to the left of the toilet                                                |
| Flexible shower next to the toilet                     | YES                                                                      |
| Free space on the sides of the toilet                  | to the left greater than 90 cm To the right22cm Front greater than 90 cm |
| Electric bell/telephone next to the toilet             | YES                                                                      |
| Washbasin with space underneath for a wheelchair       | 65cm                                                                     |
| Height from the ground to the lower edge of the mirror | not sufficient for use by people in a wheelchair                         |