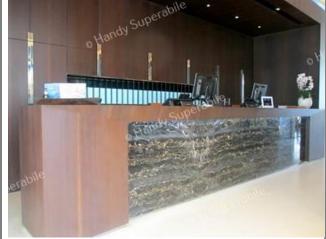

### Hall - Reception

| How to reach it from the entrance                             | flat                                       |
|---------------------------------------------------------------|--------------------------------------------|
| Reception desk height                                         | bench exceeding 100 cm                     |
| Presence of multilingual staff                                | YES                                        |
| Type of information material                                  | ☐YES with tactile maps/signals             |
|                                                               | ⊠YES with brochure                         |
| Initial assistance is provided for visitors with disabilities | ⊠YES with orientation tour of the facility |
|                                                               | ⊠YES with room accompaniment               |
|                                                               | ☐YES with porterage service                |
| The following aids are provided for visitors                  | □manual wheelchair                         |
| with disabilities                                             | □crutches                                  |
|                                                               | □comfortable shower chair                  |
| The staff followed a training course on                       | NO                                         |
| welcoming people with various disabilities                    |                                            |