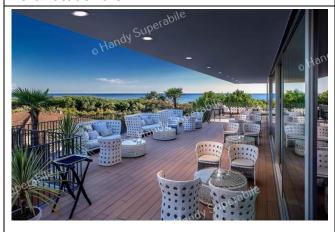

| The restaurant has an outdoor veranda/dehors | YES with level access |
|----------------------------------------------|-----------------------|
| Type of tables                               | with 4 legged         |
| Space under the floor tables                 | 65cm                  |

| The restaurant has an outdoor veranda/dehors | YES with level access             |
|----------------------------------------------|-----------------------------------|
| Type of tables                               | with 4 legged and central support |
| Space under the floor tables                 | 69 cm                             |

The restaurant has an outdoor veranda/dehors

| Type of venue                              | Pool Bar            |
|--------------------------------------------|---------------------|
| Access to the venue                        | ⊠flat               |
|                                            |                     |
| Useful width of door/entrance passage      | Without door        |
| Bar counter height                         | greater than 100 cm |
| Buffet counter height                      | missing             |
| Table service for people with disabilities | YES                 |