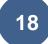

#### **Structure entrance**

| There is an accessible entrance       | YES main entrance                                                                                   |
|---------------------------------------|-----------------------------------------------------------------------------------------------------|
| Method of access to the structure     | ⊠flat         ⊠via 3 stepscan be overcome via a ramp         with a slope of less than 8%         ■ |
| Type of entrance door                 | automatic                                                                                           |
| Useful width of door/entrance passage | greater than 90 cm                                                                                  |
| There are indicators and tactile maps | NO                                                                                                  |