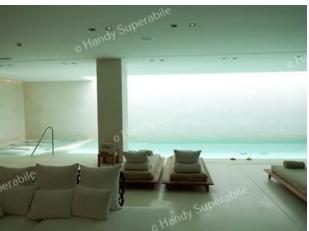

# Pool

| The property has a swimming pool              | for adults with fresh water                                                   |
|-----------------------------------------------|-------------------------------------------------------------------------------|
| Access to the swimming pool                   | via ramp length 12 m, width 144 cm slope 7%                                   |
| Useful width of entrance gate                 | Access via automatic door with opening 150 cm and entrance gate is 85 cm wide |
| Access to the tub                             | with ladder                                                                   |
| Bathing aids for guests with reduced mobility | not present                                                                   |
| Depth of the tank                             | 190 cm                                                                        |
| Height of the pool edge - water level         | infinity                                                                      |

# Wellness center - Spa

| There is a wellness centre/spa in the structure                   | YES                                                                                                                                                                                                                                                                                                                                                   |
|-------------------------------------------------------------------|-------------------------------------------------------------------------------------------------------------------------------------------------------------------------------------------------------------------------------------------------------------------------------------------------------------------------------------------------------|
| Access mode                                                       | flat                                                                                                                                                                                                                                                                                                                                                  |
| Useful width of entrance door                                     | greater than 90 cm                                                                                                                                                                                                                                                                                                                                    |
| The following activities are available at the wellness centre/Spa | <ul> <li>⊠saunaaccessible on level via a door with a useful width greater than 90 cm</li> <li>⊠Turkish bathaccessible on level via a door with a useful width greater than 90 cm</li> <li>⊠massage roomaccessible on level via a door with a useful width greater than 90 cm</li> <li>⊠Jacuzziaccessible via ladder</li> <li>⊠Covered pool</li> </ul> |
| There is an accessible changing room                              | Not detected                                                                                                                                                                                                                                                                                                                                          |