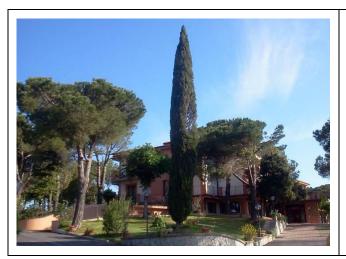

### **Arrival at the property**

#### How to reach the property

| By car  By train                                | By car from the north - A1 motorway exit - Valdichiana-Bettolle (N.28), up to Torrita (5 Km), and then continue to Montepulciano (8 Km), After 2 Km on the left you will find the II Pulcino Restaurant, again 500mt. and on the left you will see the entrance to the hotel.  From the south - exit A1 Chiusi-Chianciano Terme (N.29), continue to Chianciano Terme (7 KM), from here to Montepulciano (10 km) and after S.Albino another 1 km and on the right the entrance to the hotel. |
|-------------------------------------------------|---------------------------------------------------------------------------------------------------------------------------------------------------------------------------------------------------------------------------------------------------------------------------------------------------------------------------------------------------------------------------------------------------------------------------------------------------------------------------------------------|
| Nearest station                                 | Chiusi train station 22 km away                                                                                                                                                                                                                                                                                                                                                                                                                                                             |
|                                                 | YES                                                                                                                                                                                                                                                                                                                                                                                                                                                                                         |
| Assistance service for people with disabilities | 163                                                                                                                                                                                                                                                                                                                                                                                                                                                                                         |

#### Pathway from the private/public car park to the entrance

| Presence of private parking                                                                | YES                  |
|--------------------------------------------------------------------------------------------|----------------------|
| Type of flooring of the private parking lot                                                | asphalt              |
| Presence of parking space reserved for people with disabilities in the private parking lot | NO                   |
| Describe the route from the car park to the entrance and any critical issues               | flat                 |
| Distance from parking to entrance                                                          | A few tens of meters |