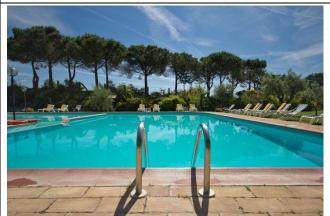

# **Swimming pool**

| The property has a swimming pool  | for adults with fresh water |
|-----------------------------------|-----------------------------|
| Pool with heated water            | NO                          |
| Access to the swimming pool       | flat                        |
| Useful width of the entrance gate | Outdoors                    |