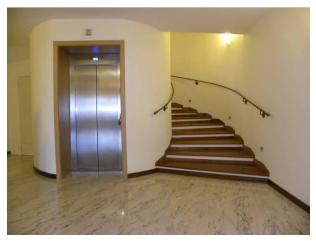

### Rooms/apartments adapted for guests with reduced mobility

| Number and type of rooms/apartments equipped/usable by people with reduced mobility | ⊠ double rooms Num . 2                                                                                                  |
|-------------------------------------------------------------------------------------|-------------------------------------------------------------------------------------------------------------------------|
| Room access                                                                         | <ul><li>☑ by elevator Door width 80</li><li>cm, cabin width 110 cm, cabin depth</li><li>140 c m , raised keys</li></ul> |