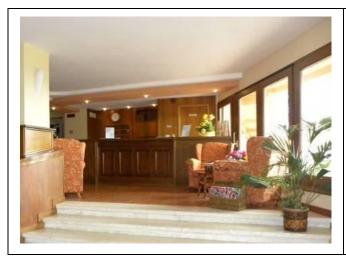

### Hall - Reception

| How to reach it from the entrance                                                    | Via three steps , but the reception staff is available to receive and assist, for check-in/out, the guest with reduced mobility, directly in the lobby, accessible on the floor |
|--------------------------------------------------------------------------------------|---------------------------------------------------------------------------------------------------------------------------------------------------------------------------------|
| Reception desk height                                                                | bench over 100 cm                                                                                                                                                               |
| Presence of multilingual staff                                                       | YES                                                                                                                                                                             |
| Type of information material                                                         | ☐ YES with maps/tactile signals                                                                                                                                                 |
|                                                                                      |                                                                                                                                                                                 |
| Initial assistance is provided for visitors with disabilities                        |                                                                                                                                                                                 |
|                                                                                      | structure                                                                                                                                                                       |
|                                                                                      | ☐ YES with room accompaniment                                                                                                                                                   |
|                                                                                      | ☐ YES with porter service                                                                                                                                                       |
| The following aids are provided for visitors with disabilities                       | ☐ manual wheelchair                                                                                                                                                             |
|                                                                                      | ☐ Crutches                                                                                                                                                                      |
|                                                                                      | ☐ Comfortable shower chair                                                                                                                                                      |
| The staff followed a training course on welcoming people with different disabilities | NO                                                                                                                                                                              |