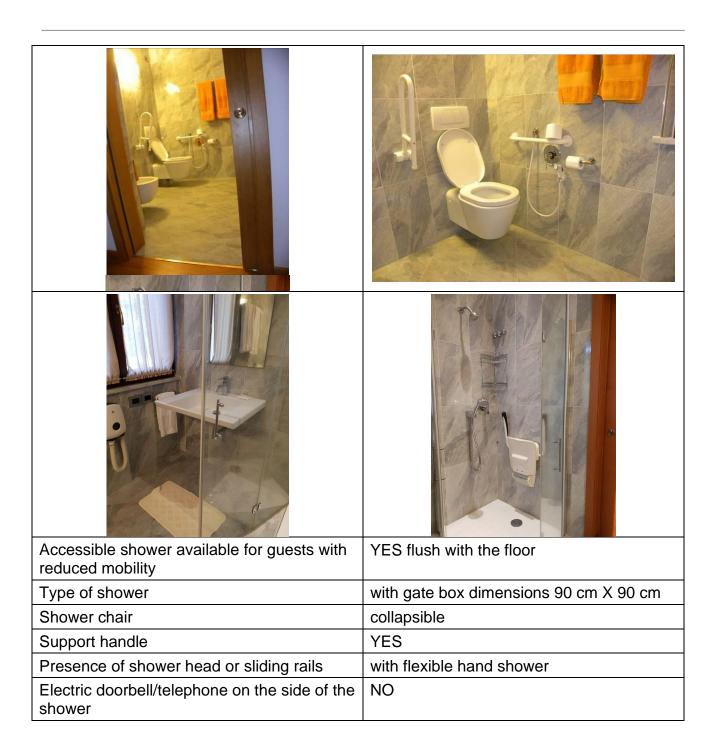

### Toilet facilities in the guest room for guests with reduced mobility

| Access to the premises                                  | flat                                                          |
|---------------------------------------------------------|---------------------------------------------------------------|
| Usable width of the entrance door                       | 90 cm                                                         |
| Type of door                                            | flowing                                                       |
| Toilet height                                           | 45 cm                                                         |
| Toilet seat with open front tooth                       | YES                                                           |
| Support handles                                         | on both sides                                                 |
| Flexible shower on the side of the toilet               | YES                                                           |
| Free space on the sides of the toilet                   | left Above 90 cm<br>right Not detected<br>frontal Above 90 cm |
| Electric doorbell/telephone on the side of the toilet   | NO                                                            |
| Washbasin with space underneath for wheelchair approach | 70 cm                                                         |
| Height from the ground lower edge mirror                | Not detected                                                  |