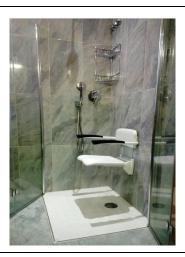

### Toilet facilities in the guest room for guests with reduced mobility

| Access to the premises                                  | flat                                                          |
|---------------------------------------------------------|---------------------------------------------------------------|
| Usable width of the entrance door                       | 90 cm                                                         |
| Type of door                                            | flowing                                                       |
| Toilet height                                           | 45 cm                                                         |
| Toilet seat with open front tooth                       | YES                                                           |
| Support handles                                         | on both sides                                                 |
| Flexible shower on the side of the toilet               | YES                                                           |
| Free space on the sides of the toilet                   | left Above 90 cm<br>right Not detected<br>frontal Above 90 cm |
| Electric doorbell/telephone on the side of the toilet   | NO                                                            |
| Washbasin with space underneath for wheelchair approach | 70 cm                                                         |
| Height from the ground lower edge mirror                | Not detected                                                  |