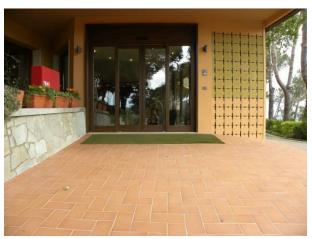

#### **Entrance to the structure**

| There is an accessible entrance       | YES main entrance                                                                |
|---------------------------------------|----------------------------------------------------------------------------------|
| How to access the structure           | □ via ramp single length 1 m, with terracotta flooring and with a moderate slope |
| Type of entrance door                 | Automatic                                                                        |
| Useful width of door/entrance gate    | Above 90 cm                                                                      |
| There are indicators and tactile maps | NO                                                                               |