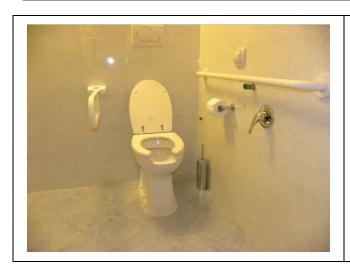

#### **Communal toilets**

| Location of the venue                                 | near the rooms                                         |
|-------------------------------------------------------|--------------------------------------------------------|
| How to access the premises                            | flat                                                   |
| Usable width of the entrance door                     | Above 90 cm                                            |
| Type of door                                          | sash                                                   |
| Toilet height                                         | 52 cm                                                  |
| Toilet seat with open front tooth                     | YES                                                    |
| Support handles                                       | on both sides                                          |
| Flexible shower on the side of the toilet             | NO                                                     |
| Free space on the sides of the toilet                 | left cm 20<br>right Above 90 cm<br>frontal Above 90 cm |
| Electric doorbell/telephone on the side of the toilet | YES                                                    |