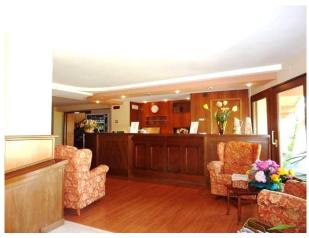

### Hall - Reception

| How to reach it from the entrance                                                    | Via three steps , but the reception staff is available to receive and assist, for check-in/out, the guest with reduced mobility, directly in the lobby, accessible on the floor |
|--------------------------------------------------------------------------------------|---------------------------------------------------------------------------------------------------------------------------------------------------------------------------------|
| Reception desk height                                                                | bench over 100 cm                                                                                                                                                               |
| Presence of multilingual staff                                                       | YES                                                                                                                                                                             |
| Type of information material                                                         | ☐ YES with maps/tactile signals                                                                                                                                                 |
|                                                                                      |                                                                                                                                                                                 |
| Initial assistance is provided for visitors with disabilities                        |                                                                                                                                                                                 |
|                                                                                      | structure                                                                                                                                                                       |
|                                                                                      | ☐ YES with room accompaniment                                                                                                                                                   |
|                                                                                      | ☐ YES with porter service                                                                                                                                                       |
| The following aids are provided for visitors with disabilities                       | ☐ manual wheelchair                                                                                                                                                             |
|                                                                                      | ☐ Crutches                                                                                                                                                                      |
|                                                                                      | ☐ Comfortable shower chair                                                                                                                                                      |
| The staff followed a training course on welcoming people with different disabilities | NO                                                                                                                                                                              |