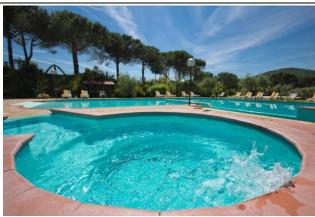

# **Swimming pool**

| The property has a swimming pool  | for adults with fresh water |
|-----------------------------------|-----------------------------|
| Pool with heated water            | NO                          |
| Access to the swimming pool       | flat                        |
| Useful width of the entrance gate | Outdoors                    |