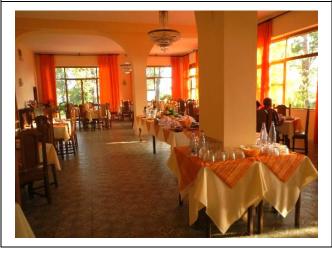

### **Bar/restaurant**

| Type of venue                      | Restaurant   |
|------------------------------------|--------------|
| Access to the premises             | ⊠ flat       |
|                                    |              |
| Useful width of door/entrance gate | Above 90 cm  |
| Height of the buffet counter       | Above 80     |
| Types of tables                    | 4-shank      |
| Space under floor tables           | Less than 75 |