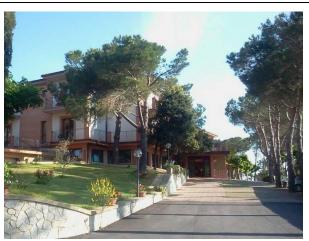

#### Pathway from the private/public car park to the entrance

| Presence of private parking                                                                | YES                  |
|--------------------------------------------------------------------------------------------|----------------------|
| Type of flooring of the private parking lot                                                | asphalt              |
| Presence of parking space reserved for people with disabilities in the private parking lot | NO                   |
| Describe the route from the car park to the entrance and any critical issues               | flat                 |
| Distance from parking to entrance                                                          | A few tens of meters |

#### **Entrance to the structure**

| There is an accessible entrance       | YES main entrance                                                                |
|---------------------------------------|----------------------------------------------------------------------------------|
| How to access the structure           | □ via ramp single length 1 m, with terracotta flooring and with a moderate slope |
| Type of entrance door                 | Automatic                                                                        |
| Useful width of door/entrance gate    | Above 90 cm                                                                      |
| There are indicators and tactile maps | NO                                                                               |