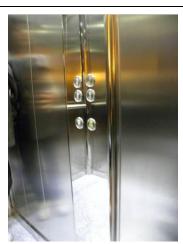

### Rooms/apartments adapted for guests with reduced mobility

| Number and type of rooms/apartments equipped/usable by people with reduced mobility | ⊠ double rooms Num . 2                                                                                                  |
|-------------------------------------------------------------------------------------|-------------------------------------------------------------------------------------------------------------------------|
| Room access                                                                         | <ul><li>☑ by elevator Door width 80</li><li>cm, cabin width 110 cm, cabin depth</li><li>140 c m , raised keys</li></ul> |