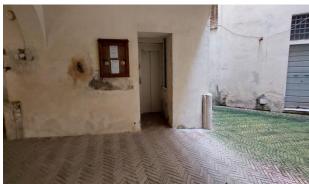

### Pathway from the car park to the entrance

| The property can be reached from the car park | via small ramp length 170 cm, width over 100 cm slope 16%                                                                                                                                                                                                                             |
|-----------------------------------------------|---------------------------------------------------------------------------------------------------------------------------------------------------------------------------------------------------------------------------------------------------------------------------------------|
| Distance from parking to entrance             | 5 meters                                                                                                                                                                                                                                                                              |
| There are indicators and tactile maps         | NO                                                                                                                                                                                                                                                                                    |
| There is an accessible entrance               | YES secondary entrance                                                                                                                                                                                                                                                                |
| How to access the site                        | <ul> <li>☑ via ramp single length 37 cm,</li> <li>width over 100 cm, slope 15 %,</li> <li>☑ by elevator Door width 75 cm,</li> <li>cabin width 87 cm, cabin depth 122 cm,</li> <li>call button height 105 cm, highest button</li> <li>height 130 cm, embossed/braille keys</li> </ul> |