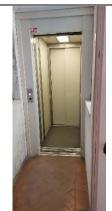

### Pathway from the car park to the entrance

| The property can be reached from the car park | via small ramp length 170 cm, width over 100 cm slope 16%                                                                                                                                                                                                                             |
|-----------------------------------------------|---------------------------------------------------------------------------------------------------------------------------------------------------------------------------------------------------------------------------------------------------------------------------------------|
| Distance from parking to entrance             | 5 meters                                                                                                                                                                                                                                                                              |
| There are indicators and tactile maps         | NO                                                                                                                                                                                                                                                                                    |
| There is an accessible entrance               | YES secondary entrance                                                                                                                                                                                                                                                                |
| How to access the site                        | <ul> <li>☑ via ramp single length 37 cm,</li> <li>width over 100 cm, slope 15 %,</li> <li>☑ by elevator Door width 75 cm,</li> <li>cabin width 87 cm, cabin depth 122 cm,</li> <li>call button height 105 cm, highest button</li> <li>height 130 cm, embossed/braille keys</li> </ul> |