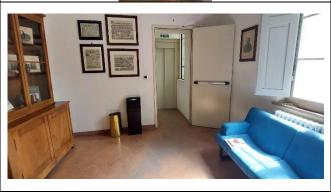

# Reception

| How to access                                                                        | flat                                           |
|--------------------------------------------------------------------------------------|------------------------------------------------|
| Priority access for visitors with disabilities                                       | YES                                            |
| Orientation signs                                                                    | NO                                             |
| Type of information material                                                         |                                                |
| A cloakroom accessible to visitors with motor disabilities is available              | YES                                            |
| Multilingual staff                                                                   | YES                                            |
| The staff followed a training course on welcoming people with different disabilities | NO                                             |
| Presence of sign language interpreters                                               | NO                                             |
| Reception desk height                                                                | 120 cm with lowered bench part less than 87 cm |
| The following aids are available for visitors with disabilities                      |                                                |