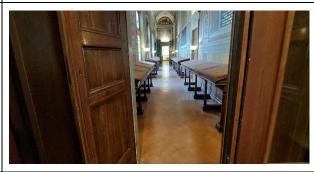

### Pathway from the car park to the entrance

| The property can be reached from the car park | via small ramp length 170 cm, width over 100 cm slope 16%                                                                                                                                                                                                                             |
|-----------------------------------------------|---------------------------------------------------------------------------------------------------------------------------------------------------------------------------------------------------------------------------------------------------------------------------------------|
| Distance from parking to entrance             | 5 meters                                                                                                                                                                                                                                                                              |
| There are indicators and tactile maps         | NO                                                                                                                                                                                                                                                                                    |
| There is an accessible entrance               | YES secondary entrance                                                                                                                                                                                                                                                                |
| How to access the site                        | <ul> <li>☑ via ramp single length 37 cm,</li> <li>width over 100 cm, slope 15 %,</li> <li>☑ by elevator Door width 75 cm,</li> <li>cabin width 87 cm, cabin depth 122 cm,</li> <li>call button height 105 cm, highest button</li> <li>height 130 cm, embossed/braille keys</li> </ul> |

| Useful width of door/entrance gate | Above 90 cm     |
|------------------------------------|-----------------|
| Type of door                       | Choose an item. |
| Type of handle                     | Choose an item. |
| Eventual notes                     |                 |