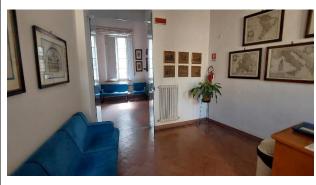

### Pathway from the car park to the entrance

| The property can be reached from the car park | via small ramp length 170 cm, width over 100 cm slope 16%                                                                                                                                                                                                                             |
|-----------------------------------------------|---------------------------------------------------------------------------------------------------------------------------------------------------------------------------------------------------------------------------------------------------------------------------------------|
| Distance from parking to entrance             | 5 meters                                                                                                                                                                                                                                                                              |
| There are indicators and tactile maps         | NO                                                                                                                                                                                                                                                                                    |
| There is an accessible entrance               | YES secondary entrance                                                                                                                                                                                                                                                                |
| How to access the site                        | <ul> <li>☑ via ramp single length 37 cm,</li> <li>width over 100 cm, slope 15 %,</li> <li>☑ by elevator Door width 75 cm,</li> <li>cabin width 87 cm, cabin depth 122 cm,</li> <li>call button height 105 cm, highest button</li> <li>height 130 cm, embossed/braille keys</li> </ul> |

# Reception

| How to access                                                                        | flat                                           |
|--------------------------------------------------------------------------------------|------------------------------------------------|
| Priority access for visitors with disabilities                                       | YES                                            |
| Orientation signs                                                                    | NO                                             |
| Type of information material                                                         |                                                |
| A cloakroom accessible to visitors with motor disabilities is available              | YES                                            |
| Multilingual staff                                                                   | YES                                            |
| The staff followed a training course on welcoming people with different disabilities | NO                                             |
| Presence of sign language interpreters                                               | NO                                             |
| Reception desk height                                                                | 120 cm with lowered bench part less than 87 cm |
| The following aids are available for visitors with disabilities                      |                                                |