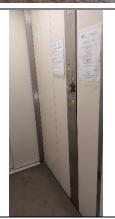

### Pathway from the car park to the entrance

| The property can be reached from the car park | via small ramp length 170 cm, width over 100 cm slope 16%                                                                                                                                                                                                                             |
|-----------------------------------------------|---------------------------------------------------------------------------------------------------------------------------------------------------------------------------------------------------------------------------------------------------------------------------------------|
| Distance from parking to entrance             | 5 meters                                                                                                                                                                                                                                                                              |
| There are indicators and tactile maps         | NO                                                                                                                                                                                                                                                                                    |
| There is an accessible entrance               | YES secondary entrance                                                                                                                                                                                                                                                                |
| How to access the site                        | <ul> <li>☑ via ramp single length 37 cm,</li> <li>width over 100 cm, slope 15 %,</li> <li>☑ by elevator Door width 75 cm,</li> <li>cabin width 87 cm, cabin depth 122 cm,</li> <li>call button height 105 cm, highest button</li> <li>height 130 cm, embossed/braille keys</li> </ul> |