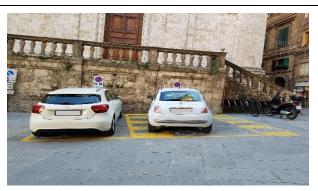

# Arrival at the property Private/public parking

| Presence of private parking                 | YES                                        |
|---------------------------------------------|--------------------------------------------|
| Presence of parking space reserved for      | NO                                         |
| people with disabilities                    |                                            |
| Type of flooring of the private parking lot | stones                                     |
| Public parking nearby                       | YES                                        |
| Type of flooring in the public car park     | Stone blocks                               |
| Presence of parking space reserved for      | 1 for every 50 seats                       |
| people with disabilities                    |                                            |
| Eventual notes                              | 2 stalls for the disabled in Via Logge del |
|                                             | Papa                                       |
|                                             | For more information about parking, you    |
|                                             | can consult the following website:         |
|                                             | https://accessibile.siena.it/              |
|                                             |                                            |