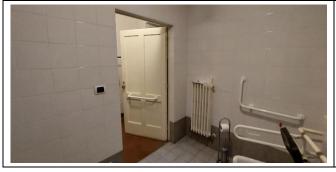

## Toilets for guests with reduced mobility

| Number of accessible toilets for guests with reduced mobility | 1                          |
|---------------------------------------------------------------|----------------------------|
| Location                                                      | Ground floor of the museum |
| How to access the premises                                    | ⊠ flat                     |
| Usable width of the entrance door                             | 90 cm                      |
| Toilet height                                                 | 50 cm                      |
| Toilet seat with open front tooth                             | YES                        |
| Support handles                                               | on both sides              |
| Flexible shower on the side of the toilet                     | NO                         |
| Free space on the sides of the toilet                         | left 62 cm                 |
|                                                               | right Above 90 cm          |
|                                                               | frontal Above 90 cm        |

| Electric doorbell/telephone                             | YES    |
|---------------------------------------------------------|--------|
| Washbasin with space underneath for wheelchair approach | 64 cm  |
| Height from the ground lower edge mirror                | 110 cm |
| Baby changing table                                     | NO     |