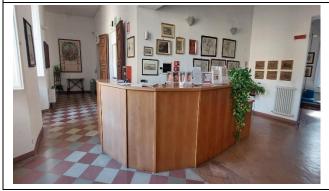

# Reception

| How to access                                                                        | flat                                           |
|--------------------------------------------------------------------------------------|------------------------------------------------|
| Priority access for visitors with disabilities                                       | YES                                            |
| Orientation signs                                                                    | NO                                             |
| Type of information material                                                         |                                                |
| A cloakroom accessible to visitors with motor disabilities is available              | YES                                            |
| Multilingual staff                                                                   | YES                                            |
| The staff followed a training course on welcoming people with different disabilities | NO                                             |
| Presence of sign language interpreters                                               | NO                                             |
| Reception desk height                                                                | 120 cm with lowered bench part less than 87 cm |
| The following aids are available for visitors with disabilities                      |                                                |