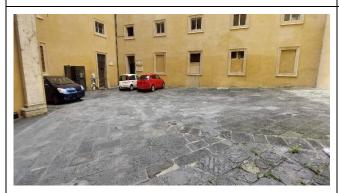

# Arrival at the property Private/public parking

| Presence of private parking                 | YES                                        |
|---------------------------------------------|--------------------------------------------|
| Presence of parking space reserved for      | NO                                         |
| people with disabilities                    |                                            |
| Type of flooring of the private parking lot | stones                                     |
| Public parking nearby                       | YES                                        |
| Type of flooring in the public car park     | Stone blocks                               |
| Presence of parking space reserved for      | 1 for every 50 seats                       |
| people with disabilities                    |                                            |
| Eventual notes                              | 2 stalls for the disabled in Via Logge del |
|                                             | Papa                                       |
|                                             | For more information about parking, you    |
|                                             | can consult the following website:         |
|                                             | https://accessibile.siena.it/              |
|                                             |                                            |

### Pathway from the car park to the entrance

| The property can be reached from the car park | via small ramp length 170 cm, width over 100 cm slope 16%                                                                                                                                                                                                                             |
|-----------------------------------------------|---------------------------------------------------------------------------------------------------------------------------------------------------------------------------------------------------------------------------------------------------------------------------------------|
| Distance from parking to entrance             | 5 meters                                                                                                                                                                                                                                                                              |
| There are indicators and tactile maps         | NO                                                                                                                                                                                                                                                                                    |
| There is an accessible entrance               | YES secondary entrance                                                                                                                                                                                                                                                                |
| How to access the site                        | <ul> <li>☑ via ramp single length 37 cm,</li> <li>width over 100 cm, slope 15 %,</li> <li>☑ by elevator Door width 75 cm,</li> <li>cabin width 87 cm, cabin depth 122 cm,</li> <li>call button height 105 cm, highest button</li> <li>height 130 cm, embossed/braille keys</li> </ul> |