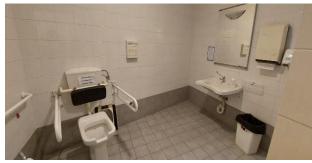

## Toilets for guests with reduced mobility

| Number of accessible toilets for guests with reduced mobility | 1                          |
|---------------------------------------------------------------|----------------------------|
| Location                                                      | Ground floor of the museum |
| How to access the premises                                    | ⊠ flat                     |
| Usable width of the entrance door                             | 90 cm                      |
| Toilet height                                                 | 50 cm                      |
| Toilet seat with open front tooth                             | YES                        |
| Support handles                                               | on both sides              |
| Flexible shower on the side of the toilet                     | NO                         |
| Free space on the sides of the toilet                         | left 62 cm                 |
|                                                               | right Above 90 cm          |
|                                                               | frontal Above 90 cm        |

| Electric doorbell/telephone                             | YES    |
|---------------------------------------------------------|--------|
| Washbasin with space underneath for wheelchair approach | 64 cm  |
| Height from the ground lower edge mirror                | 110 cm |
| Baby changing table                                     | NO     |