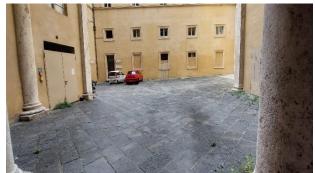

# Arrival at the property Private/public parking

| Presence of private parking                 | YES                                        |
|---------------------------------------------|--------------------------------------------|
| Presence of parking space reserved for      | NO                                         |
| people with disabilities                    |                                            |
| Type of flooring of the private parking lot | stones                                     |
| Public parking nearby                       | YES                                        |
| Type of flooring in the public car park     | Stone blocks                               |
| Presence of parking space reserved for      | 1 for every 50 seats                       |
| people with disabilities                    |                                            |
| Eventual notes                              | 2 stalls for the disabled in Via Logge del |
|                                             | Papa                                       |
|                                             | For more information about parking, you    |
|                                             | can consult the following website:         |
|                                             | https://accessibile.siena.it/              |
|                                             |                                            |

### Pathway from the car park to the entrance

| The property can be reached from the car park | via small ramp length 170 cm, width over 100 cm slope 16%                                                                                                                                                                                                                             |
|-----------------------------------------------|---------------------------------------------------------------------------------------------------------------------------------------------------------------------------------------------------------------------------------------------------------------------------------------|
| Distance from parking to entrance             | 5 meters                                                                                                                                                                                                                                                                              |
| There are indicators and tactile maps         | NO                                                                                                                                                                                                                                                                                    |
| There is an accessible entrance               | YES secondary entrance                                                                                                                                                                                                                                                                |
| How to access the site                        | <ul> <li>☑ via ramp single length 37 cm,</li> <li>width over 100 cm, slope 15 %,</li> <li>☑ by elevator Door width 75 cm,</li> <li>cabin width 87 cm, cabin depth 122 cm,</li> <li>call button height 105 cm, highest button</li> <li>height 130 cm, embossed/braille keys</li> </ul> |