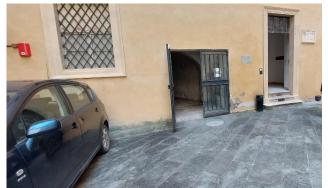

### Pathway from the car park to the entrance

| The property can be reached from the car park | via small ramp length 170 cm, width over 100 cm slope 16%                                                                                                                                                                                                                             |
|-----------------------------------------------|---------------------------------------------------------------------------------------------------------------------------------------------------------------------------------------------------------------------------------------------------------------------------------------|
| Distance from parking to entrance             | 5 meters                                                                                                                                                                                                                                                                              |
| There are indicators and tactile maps         | NO                                                                                                                                                                                                                                                                                    |
| There is an accessible entrance               | YES secondary entrance                                                                                                                                                                                                                                                                |
| How to access the site                        | <ul> <li>☑ via ramp single length 37 cm,</li> <li>width over 100 cm, slope 15 %,</li> <li>☑ by elevator Door width 75 cm,</li> <li>cabin width 87 cm, cabin depth 122 cm,</li> <li>call button height 105 cm, highest button</li> <li>height 130 cm, embossed/braille keys</li> </ul> |

| Useful width of door/entrance gate | Above 90 cm     |
|------------------------------------|-----------------|
| Type of door                       | Choose an item. |
| Type of handle                     | Choose an item. |
| Eventual notes                     |                 |